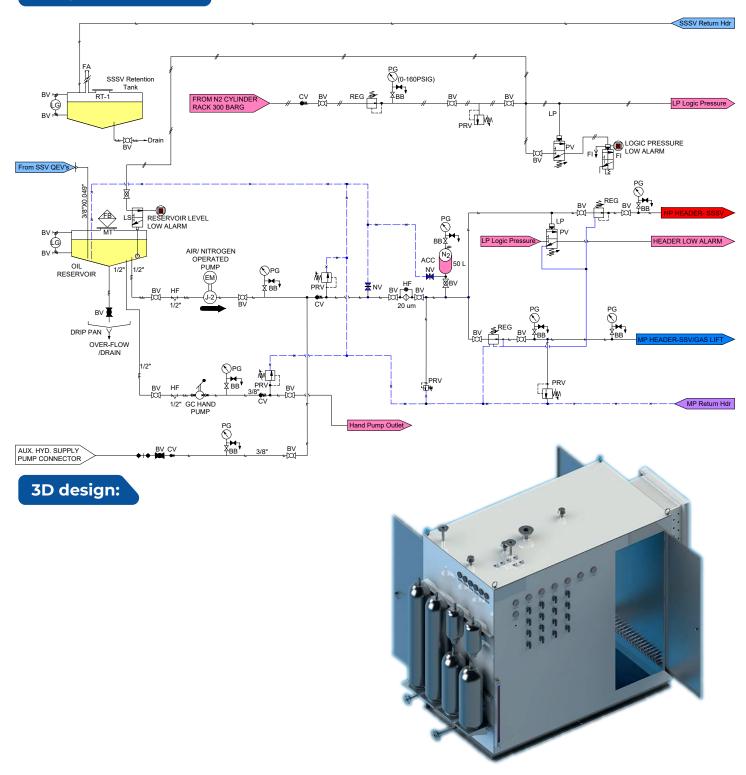

ubsurface Controlled Safety Valves (SCSSV), Surface Safety Valves (SSV), and other wellhead safety valves (Choke, ESD, HIPPS) in oil & gas production fields to ensure safe operation of unattended wells/platforms.



Autocontrol Process Instrumentation (API) design, engineering, builds, and supplies control panels for wellhead control applications. We s expertise covers three major types of panels:

- Electro-Hydraulic Control
- Electro-Pneumatic Control
- Hydraulic Control

These panels can be build both single well and multi well control configuration.

- 1. Single well control panel
  - Manual Control System
  - Electrical Control System
  - Pneumatic Control System
  - Solar Powered Control System
- 2. Multi well control panel





# **Wellhead Control Panel**

# **Sample Schematic:**







# **Installation, Commissioning & Service**

### **Installation & Commissioning:**

Many of our clients have engaged us in the installation and commissioning of the equipment we supply and can therefore be fully confident in site system performance, safety and reliability as was engineered.

**Benefits:** 

- Turn-key, fully seamless integrated solution, one stop shop with added advantages of foresight.
- Single point of contact and accountability
- Installation and commissioning by engineers experienced and cognizant with the platform and design and who can deliver Innovative Solutions to unexpected site issues as are often encountered.
- Bespoke arrangements
- Immediate and full access to the project engineering team responsible for the application design to advise in any unforesee