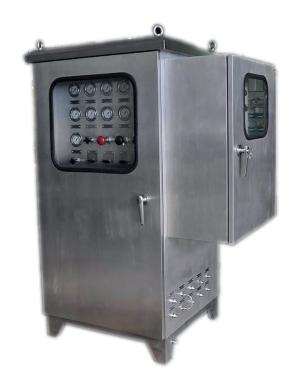

eld oil production and transportation to be safely operation according to international standards and national regulation.

WHCPs are also known as Shutdown Panels (SDP), Emergency Shutdown Systems (ESD) or Hydraulic Safety Shutdown System (HSSS). These are failsafe shutdown which have pneumatic/hydraulic/electric systems components; WHCPs can also be integrated with PLC/ RTU/ SCADA. WHCPs are standalone control systems as well as an interface between the plant control and the wellhead safety system. WHCPs are used for monitoring, controlling (Remote/Local) and safe shutdown of Subsurface Controlled Safety Valves (SCSSV), Surface Safety Valves (SSV), and other wellhead safety valves (Choke, ESD, HIPPS) in oil & gas production fields to ensure safe operation of unattended wells/platforms.



Autocontrol Process Instrumentation (API) design, engineering, builds, and supplies control panels for wellhead control applications. We s expertise covers three major types of panels:

- Electro-Hydraulic Control
- Electro-Pneumatic Control
- Hydraulic Control

These panels can be build both single well and multi well control configuration.

- 1. Single well control panel
  - Manual Control System
  - Electrical Control System
  - Pneumatic Control System
  - Solar Powered Control System
- 2. Multi well control panel





# **Wellhead Control Panel**

# **Sample Schematic:**







# **Installation, Commissioning & Service**

### **Installation & Commissioning:**

Many of our clients have engaged us in the installation and commissioning of the equipment we supply and can therefore be fu