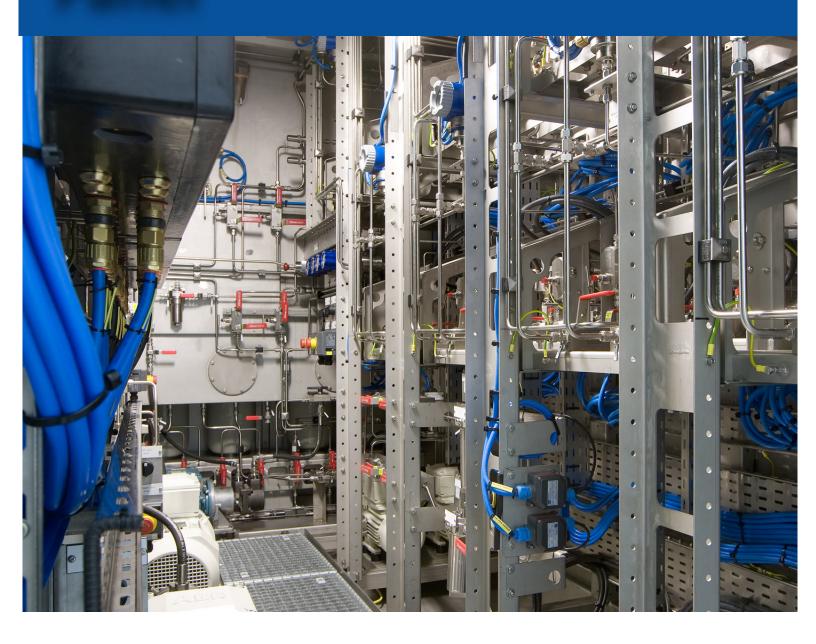

# **Wellhead Control Panel**

Wellhead control panel is key equipment in oil & gas industry to protect oilfield facilities and environment from occurring wellhead fire and emergency incidents, which is one of main control systems to ensure oilfield oil production and transportation to be safely operation according to international standards and national regulation.

WHCPs are also known as Shutdown Panels (SDP), Emergency Shutdown Systems (ESD) or Hydraulic Safety Shutdown System (HSSS). These are failsafe shutdown which have pneumatic/hydraulic/electric systems components; WHCPs can also be integrated with PLC/ RTU/ SCADA. WHCPs are standalone control systems as well as an interface between the plant control and the wellhead safety system. WHCPs are used for monitoring, controlling (Remote/Local) and safe shutdown of Subsurface Controlled Safety Valves (SCSSV), Surface Safety Valves (SSV), and other wellhead safety valves (Choke, ESD, HIPPS) in oil & gas production fields to ensure safe operation of unattended wells/platforms.